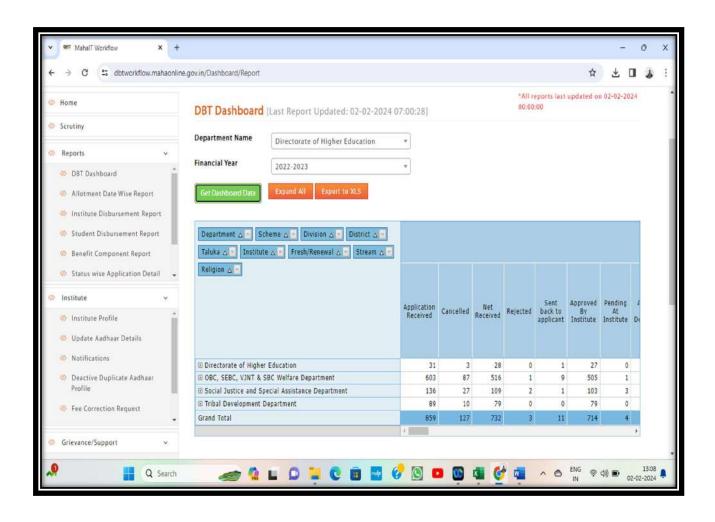

# INDIRA MAHAVIDYALAYA, KALAMB DIST. YAVATMAL

SCHOLARSHIP PORTAL SCREEN SHOT ACADEMIC YEAR: 2022-23, 2021-22, 2020-21, 2019-20, 2018-19

Year: 2022 - 23

Co-ordinator
IGAS
Indira Mahavidyalaya
Kalamb

**Year: 2021 - 22** 

Co-ordinator
IQAG
Indira Mahavidyalaya
Kalamb

**Year: 2020 – 21** 

Co-ordinator
IQAG
Indira Mahavidyalaya
Kalamb

**Year: 2019 – 20** 

Co-ordinator
IQAG
Indira Mahavidyalaya
Kalamb

Year: 2018 - 19

Co-ordinator
IQAG
Indira Mahavidyaleya
Kalamb