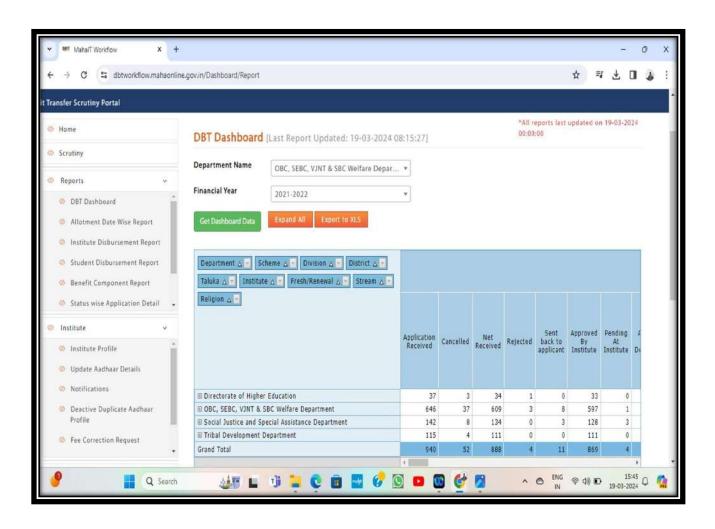

# INDIRA MAHAVIDYALAYA, KALAMB DIST. YAVATMAL

SCHOLARSHIP PORTAL SCREEN SHOT ACADEMIC YEAR: 2022-23, 2021-22, 2020-21, 2019-20, 2018-19

Year: 2022 - 23

Co-ordinator
IGAS
Indira Mahavidyalaya
Kalamb

**Year: 2021 - 22** 

Co-ordinator
IQAG
Indira Mahavidyalaya
Kalamb

**Year: 2020 – 21** 

Co-ordinator
IQAG
Indira Mahavidyalaya
Kalamb

**Year: 2019 – 20** 

Co-ordinator
IQAG
Indira Mahavidyalaya
Kalamb

Year: 2018 - 19

Co-ordinator
IQAG
Indira Mahavidyaleya
Kalamb